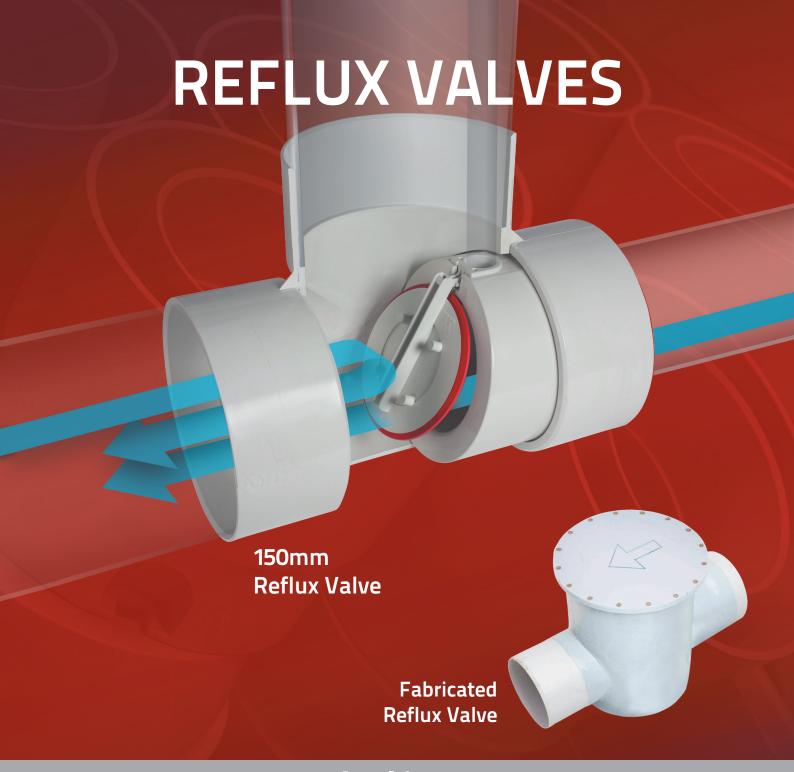

#### 150MM REFLUX VALVE

The Aymroo 150mm PVC serviceable Reflux Valve has been designed for installation underground where maintenance from ground level is required. This valve suits a larger residential location or a smaller commercial install where existing valves may be too small or restrictive. The entire flap mechanism is removable to the surface where cleaning and/or replacement of parts is a much easier operation. All serviceable parts are available for purchase if needed to be replaced.

#### **FABRICATED REFLUX VALVE**

Aymroo Fabricated Reflux Valves are available in larger sizes, 225mm and 300mm. These are based on a 375mm main body which has a bolted lid for removal in case maintenance is required. These valves need to be installed into a brick or concrete pit with access ladder if installed underground.