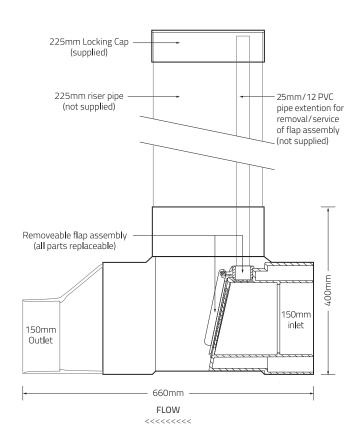

# **AYMROO SERVICEABLE 150MM REFLUX VALVE**

### **INSTALLATION INSTRUCTIONS**

- Cut 225mm DWV riser pipe to length required for installation of Reflux Valve
- Cut 25mm cl.12 extension pipe 50mm longer than riser pipe
- Solvent weld 225mm riser pipe into top of Reflux Valve
- Solvent weld 25mm extension pipe into 'flap plug'
- Solvent weld Aymroo locking cap onto riser pipe
- Connect inlet and outlet pipes to Reflux Valve