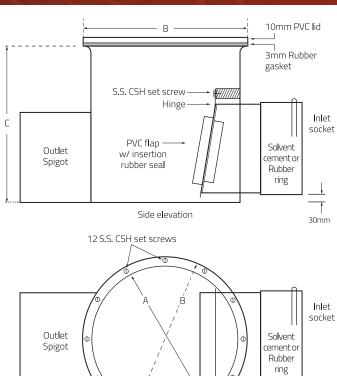

# AYMROO FABRICATED REFLUX VALVE

### **DIMENSIONS**

| NOM<br>DIAM. | А       | В       | С       | WEIGHT<br>APROX. |
|--------------|---------|---------|---------|------------------|
| 225mm        | 375mm Ø | 480mm Ø | 520mm Ø | 12 kgs.          |
| 300mm        | 375mm Ø | 480mm Ø | 550mm Ø | 12 kgs           |